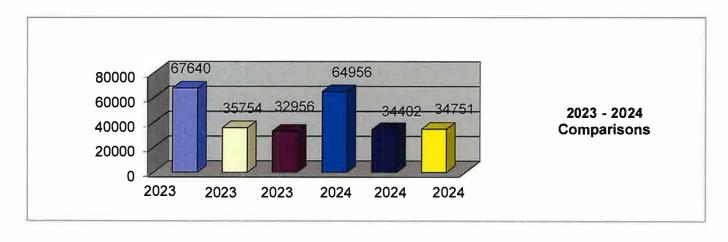

## **HOTLINE**

ANNUAL REPORT 2024

|        | 2023              | 2023     | 2023      | 2024           | 2024     | 2024      |
|--------|-------------------|----------|-----------|----------------|----------|-----------|
|        | CONTACTS<br>REC'D | ACCEPTED | FAXES/MRP | CONTACTS REC'D | ACCEPTED | FAXES/MRP |
| JAN    | 6112              | 3351     | 3108      | 4948           | 2650     | 2597      |
| FEB    | 5915              | 3197     | 2985      | 5773           | 2917     | 3442      |
| MARCH  | 6609              | 3658     | 3258      | 5262           | 2661     | 2983      |
| APRIL  | 6492              | 3398     | 3268      | 6154           | 3126     | 3687      |
| MAY    | 6173              | 3404     | 2933      | 5588           | 2883     | 2990      |
| JUNE   | 4300              | 2312     | 1579      | 4119           | 2159     | 1676      |
| JULY   | 4299              | 2306     | 1518      | 4352           | 2323     | 1772      |
| AUGUST | 5721              | 2817     | 2541      | 5458           | 2978     | 2591      |
| SEPT   | 5892              | 2941     | 3158      | 6193           | 3358     | 3542      |
| OCT    | 6066              | 3205     | 3359      | 6736           | 3740     | 3920      |
| NOV    | 5314              | 2765     | 2871      | 5353           | 2963     | 2854      |
| DEC    | 4747              | 2400     | 2378      | 5020           | 2644     | 2697      |
| TOTAL  | 67640             | 35754    | 32956     | 64956          | 34402    | 34751     |