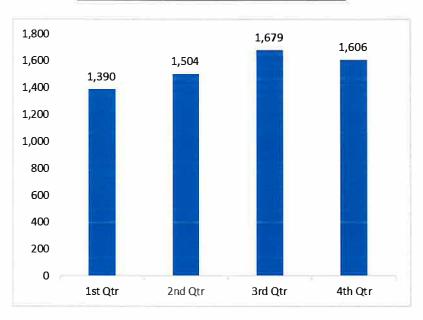

#### **Number of Investigations Assigned**

Total Priority 1 Allegations by type for 2024

- Abandonment 11
- Abuse 1248
- Neglect 526
- Sexual Abuse 2167
- Sexual Exploitation 98
- Death 20

Of the total number of Priority 1 allegations, **4,070** (56%) involved sexual related offenses. CACD investigators closed **5,974** referrals in 2024. Of the closed referrals, **1,755** (29%) were found to be '*true*'.