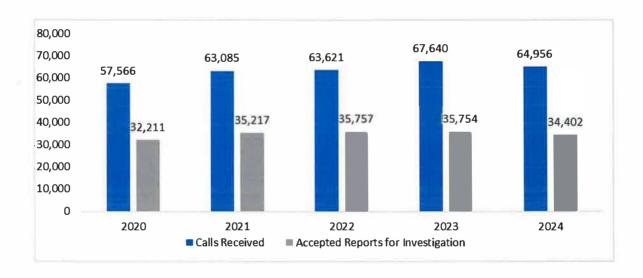

Child Abuse Hot Line operators in the Crimes Against Children Division (CACD) of the Arkansas State Police received 64,956 referrals in the year 2024. Of these referrals, 34,402 were accepted as legally valid allegations of abuse or neglect. They were assigned for investigation to CACD investigators or to the Arkansas Department of Human Services' (DHS) Division of Children and Family Services (DCFS).

## **Crimes Against Children**

In 2024, the Hotline received 64,956 calls, which were 2,684 less than 2023.

In 2024, the number of accepted reports for investigations decreased by 2,352.

|                         | 2020   | 2021   | 2022   | 2023   | 2024   |
|-------------------------|--------|--------|--------|--------|--------|
| Calls Received          | 57,566 | 63,085 | 63,621 | 67,640 | 64,956 |
| Accepted<br>Reports for |        |        |        |        |        |
| Investigation           | 32,211 | 35,217 | 35,757 | 35,754 | 34,402 |