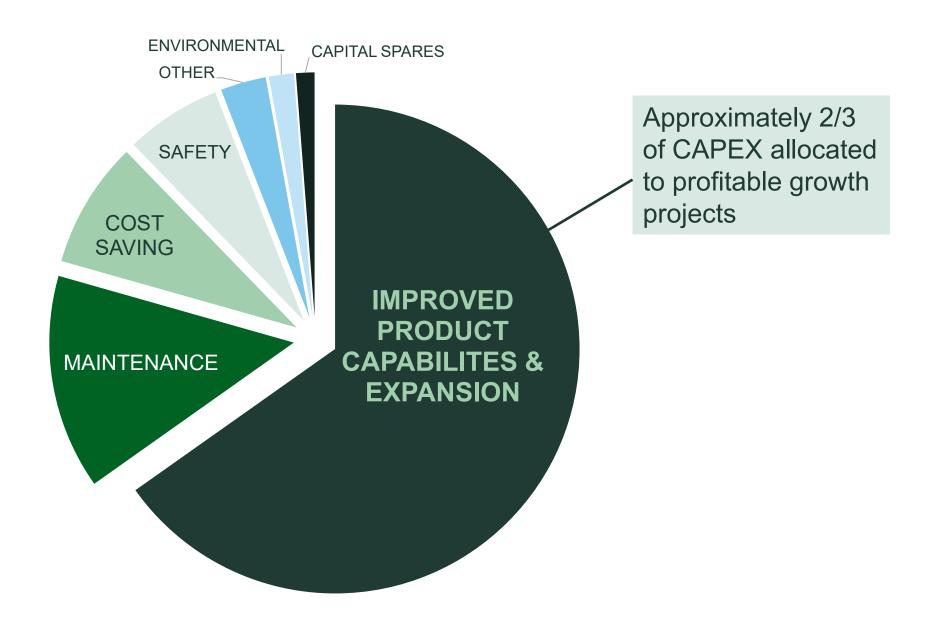

#### STRONG EXECUTION OF STRATEGIC INITIATIVES

- Deployed ~\$2.0B capex, primarily to grow our core operations
- Closed 5 acquisitions (~\$3.6B) to expand into new markets
- Advanced our sustainability goals through key partnerships

## 2023 ESTIMATED CAPEX: ~\$3.0 BILLION