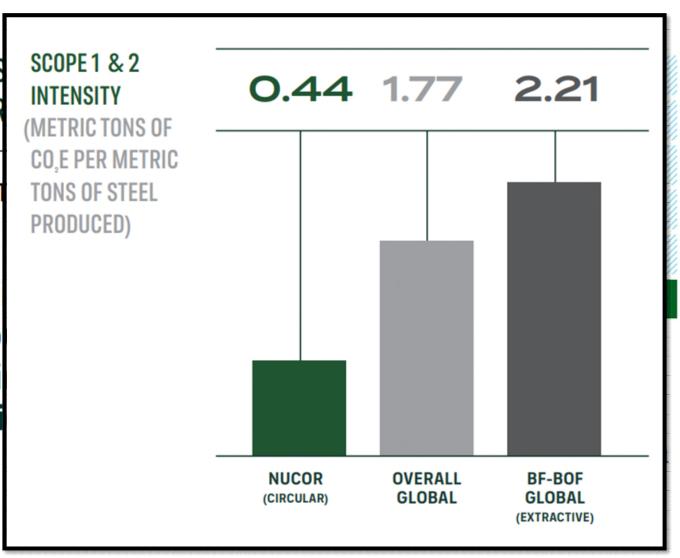

## **SUSTAINABILITY**

IF ALL COMPANIES STEEL LIKE NUCOR

MORE THAN 2 BILLION 1
WOULD BE ELIMINATED

That's the equ savings to gro the entire airli industry — **twi** 

#### 2.2B tons

Global GHG emissions saved from grounding the airline industry twice<sup>2</sup>