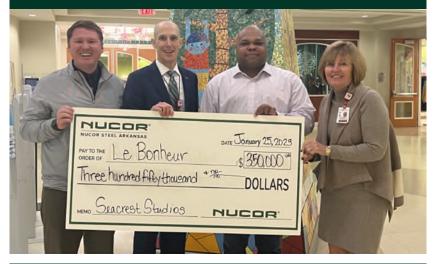

## **NUCOR / LE BONHEUR PARTNERSHIP**

Nucor contributes \$350,000 of 2022 fundraising to build Seacrest Studio

2023 Nucor / Le Bonheur Golf Tournament: \$475,000

Seacrest Studio's Opened May 2023 at Le Bonheur Hospital