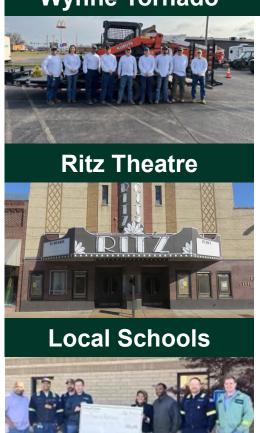

BILLION 1
WOULD BE ELIMINATED

That's the equ savings to gro the entire airli industry — **twi** 



#### 2.2B tons

Global GHG emissions saved from grounding the airline industry twice<sup>2</sup>



## **NUCOR IN ARKANSAS**



2,300

NUCOR STEEL JOBS IN ARKANSAS

\$125,000+

MEDIAN PAY FOR ALL NUCOR TEAMMATES NATIONWIDE OVER THE LAST 3 YEARS (EXCLUDING EXECUTIVES)

**\$41.5 BILLION** 

**NET SALES IN 2022** 



NUCOR STEEL - ARKANSAS NUCOR-YAMATO STEEL COMPANY

NUCOR COATINGS ARKANSAS

NUCOR INSULATED PANEL GROUP - SHERIDAN

HICKMAN

ARMOREL ARMOREL

SHEET STEEL MILL STRUCTURAL STEEL MILL

PRE-PAINTED STEEL SHEET

INSULATED METAL PANELS

NUCOR SKYLINE STEEL

SHERIDAN ARMOREL

STEEL FOUNDATION PRODUCTS



## **GIVING BACK TO OUR COMMUNITY**

### **Wynne Tornado**

## **Relay for Life**



Over the course of 2023 our Nucor Teammates and Partners participated in fundraisers and events that resulted in a \$60,000+ donation to Relay for Life!







NSAR has also donated over \$700,000 YTD within the community!



## **NUCOR / LE BONHEUR PARTNERSHIP**

Nucor contributes \$350,000 of 2022 fundraising to build Seacrest Studio



2023 Nucor / Le Bonheur Golf Tournament: \$475,000



Seacrest Studio's Opened May 2023 at Le Bonheur Hospital



2022-2023 Total Fundraising

**Total Fundraising** 

\$1,175,000

\$2,746,096

Le Bonheur is in NETWORK for BCBS effective 6/2023!



## THANK YOU

Agriculture and Economic Development Committee