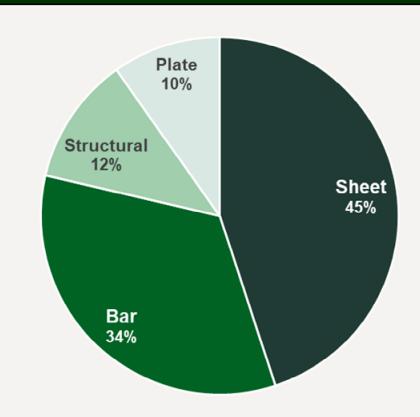

## 2022 Steel Sales by Product

## 2022 Total Steel Mills Sales ~\$30B

Approximately 20% to internal customers manufacturing engineered steel construction products