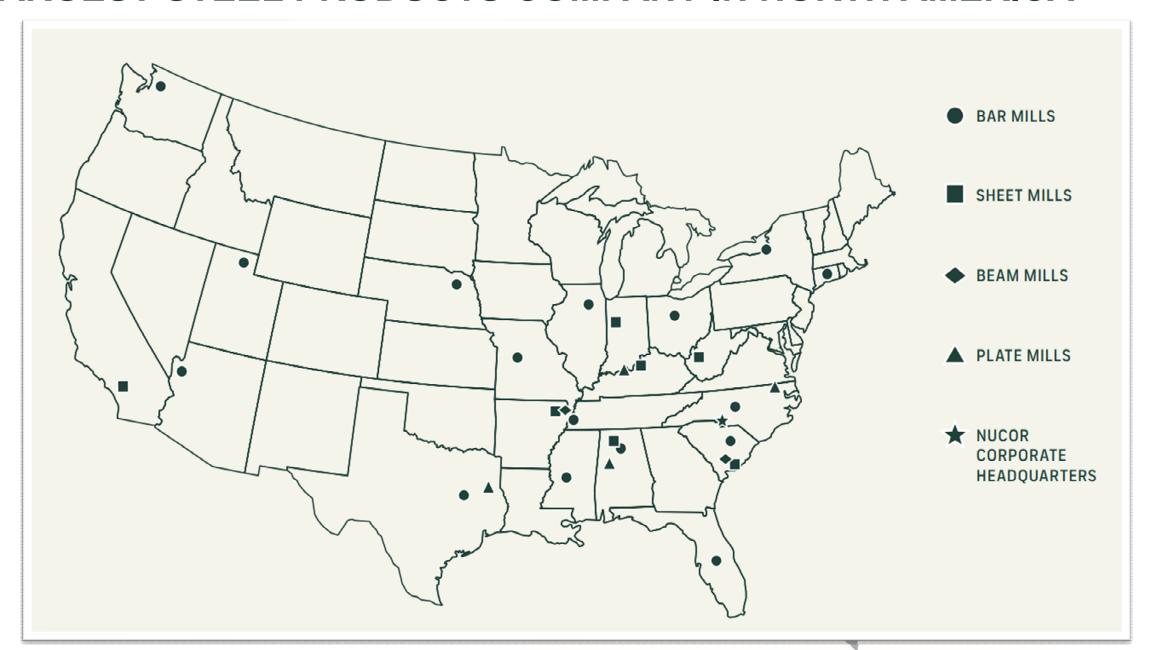

D LEWIS MADYSON LESHEA LEWIS MARSHAL E LEWIS MICHAEL J LEWIS MICHAEL J LEWIS MICHAEL J LEWIS MICHAEL J LEWIS MICHAEL W LEWIS NATHANIAL R LEWIS PAYTON MAYERICK LEWIS PETER LEWIS RICKY A LEWIS ROBERT L LEWIS ROBERT L LEWIS SAMANTHA JEAN LEWIS SHANE A LEWIS SHAWN A LEWIS STEPHEN R LEWIS

## LARGEST STEEL & STEEL PRODUCER

IN THE UNITED STATES

### LARGEST RECYCLER

OF ANY TYPE OF MATERIAL IN NORTH AMERICA

NUCOR RECYCLES MORE THAN **20 MILLION TONS**OF FERROUS SCRAP ANNUALLY TO PRODUCE
NEW STEEL THAT IS 100% RECYCLABLE



## **DIVERSIFIED PRODUCT MIX IN STEELMAKING...**

## 2022 Steel Sales by Product



## 2022 Total Steel Mills Sales ~\$30B

Approximately 20% to internal customers manufacturing engineered steel construction products





## LARGEST STEEL PRODUCTS COMPANY IN NORTH AMERICA



## **NORTH AMERICAN MARKET LEADERSHIP**

#1

Cold Finish Bar Steel Steel Joist & Deck Steel Piling Distribution Steel Electrical Pipe Conduit SBQ Bar Steel Insulated Metal Panels (IMP)

Metal Buildings Structural Steel Merchant Bar Steel

Sheet Steel (Hot + Cold + Galvanized) Plate Steel Hollow Structural Section (HSS) Steel Tubing Rebar & Rebar Fabrication



## 2022 KEY ACCOMPLISHMENTS & HIGHLIGHTS



#### INDUSTRY-LEADING SAFETY RECORD

- Fourth consecutive year setting new record low injury/illness rate
- Record safety results across all four primary metrics we track
- 20 Nucor divisions with zero recordable injuries in 2022



#### MOST PROFITABLE YEAR IN NUCOR HISTORY

- Record EPS of \$28.79 on \$7.6B of Net Income
- \$10.1B Cash from Operations, \$11.6B EBITDA<sup>(1)</sup>, \$8.