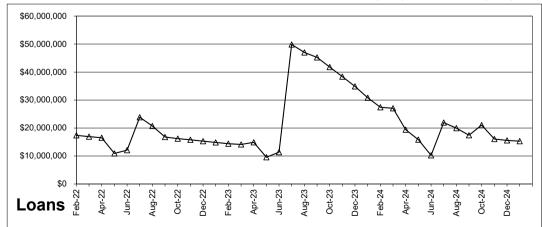

| Jan-25 | JANUARY   | 2025        | \$190,328,111  | \$15,275,247       |