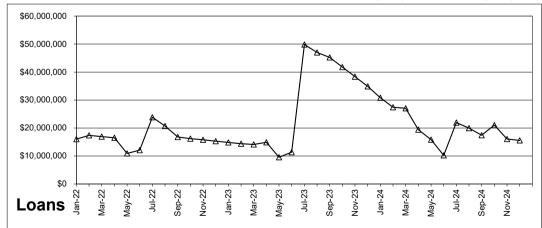

## **BUDGET STABILIZATION TRUST FUND**

|        | END       |             | EOM FUND       | LOANS              |
|--------|-----------|-------------|----------------|--------------------|
|        | OF MONTH  | <u>YEAR</u> | <b>BALANCE</b> | <b>OUTSTANDING</b> |
| Jan-22 | JANUARY   | 2022        | \$175,367,390  | \$16,009,890       |
| Feb-22 | FEBRUARY  | 2022        | \$173,184,368  | \$17,357,912       |
| Mar-22 | MARCH     | 2022        | \$173,354,013  | \$16,905,934       |
| Apr-22 | APRIL     | 2022        | \$173,232,947  | \$16,498,000       |
| May-22 | MAY       | 2022        | \$173,401,220  | \$10,898,000       |
| Jun-22 | June      | 2022        | \$185,015,669  | \$12,098,000       |
| Jul-22 | JULY      | 2022        | \$176,253,063  | \$23,852,477       |
| Aug-22 | AUGUST    | 2022        | \$179,202,917  | \$20,730,746       |
| Sep-22 | SEPTEMBER | 2022        | \$178,374,069  | \$16,807,213       |
| Oct-22 | OCTOBER   | 2022        | \$178,920,759  | \$16,210,522       |
| Nov-22 | NOVEMBER  | 2022        | \$179,317,816  | \$15,813,466       |
| Dec-22 | DECEMBER  | 2022        | \$179,563,735  | \$15,306,566       |
| Jan-23 | JANUARY   | 2023        | \$180,015,713  | \$14,854,588       |
| Feb-23 | FEBRUARY  | 2023        | \$178,923,798  | \$14,402,610       |
| Mar-23 | MARCH     | 2023        | \$178,804,439  | \$14,100,632       |
| Apr-23 | APRIL     | 2023        | \$178,930,733  | \$14,898,000       |
| May-23 | MAY       | 2023        | \$179,308,257  | \$9,550,000        |
| Jun-23 | JUNE      | 2023        | \$190,763,669  | \$11,350,000       |
| Jul-23 | JULY      | 2023        | \$155,516,204  | \$49,847,465       |
| Aug-23 | AUGUST    | 2023        | \$157,613,347  | \$46,963,938       |
| Sep-23 | SEPTEMBER | 2023        | \$149,323,553  | \$45,217,802       |
| Oct-23 | OCTOBER   | 2023        | \$154,888,714  | \$41,765,824       |
| Nov-23 | NOVEMBER  | 2023        | \$159,542,420  | \$38,330,846       |
| Dec-23 | DECEMBER  | 2023        | \$161,930,447  | \$34,861,868       |
| Jan-24 | JANUARY   | 2024        | \$165,532,425  | \$30,809,890       |
| Feb-24 | FEBRUARY  | 2024        | \$168,920,352  | \$27,422,253       |
| Mar-24 | MARCH     | 2024        | \$169,282,782  | \$27,059,823       |
| Apr-24 | APRIL     | 2024        | \$176,934,082  | \$19,408,523       |
| May-24 | May       | 2024        | \$180,424,653  | \$15,844,800       |
| Jun-24 | JUNE      | 2024        | \$196,878,598  | \$10,238,400       |
| Jul-24 | JULY      | 2024        | \$191,241,864  | \$21,926,644       |
| Aug-24 | AUGUST    | 2024        | \$196,476,250  | \$19,942,258       |
| Sep-24 | SEPTEMBER | 2024        | \$188,983,765  | \$17,434,743       |
| Oct-24 | OCTOBER   | 2024        | \$184,988,059  | \$21,019,988       |
| Nov-24 | NOVEMBER  | 2024        | \$189,915,145  | \$16,043,603       |
| Dec-24 | DECEMBER  | 2024        | \$190,014,933  | \$15,588,425       |