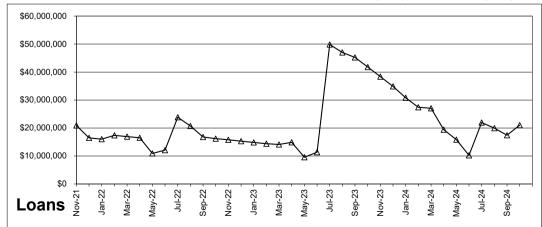

3        | \$161,930,447  | \$34,861,868       |
| Jan-24 | JANUARY   | 2024        | \$165,532,425  | \$30,809,890       |
| Feb-24 | FEBRUARY  | 2024        | \$168,920,352  | \$27,422,253       |
| Mar-24 | MARCH     | 2024        | \$169,282,782  | \$27,059,823       |
| Apr-24 | APRIL     | 2024        | \$176,934,082  | \$19,408,523       |
| May-24 | May       | 2024        | \$180,424,653  | \$15,844,800       |
| Jun-24 | JUNE      | 2024        | \$196,878,598  | \$10,238,400       |
| Jul-24 | JULY      | 2024        | \$191,241,864  | \$21,926,644       |
| Aug-24 | AUGUST    | 2024        | \$196,476,250  | \$19,942,258       |
| Sep-24 | SEPTEMBER | 2024        | \$188,983,765  | \$17,434,743       |
| Oct-24 | OCTOBER   | 2024        | \$184,988,059  | \$21,019,988       |